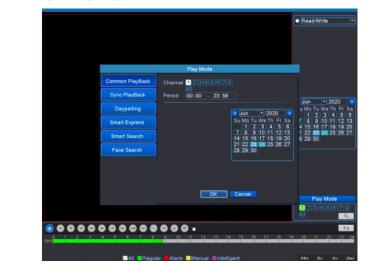

## How to playback video?

Right-Click Mouse, hit "Playback", Or go to Main Menu > Playback

2 Select Channel, Period, date, then click "OK"

Green: Regular Recording Red: Alarm Recording