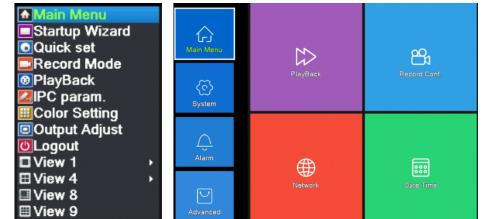

### Motion Detect Recording

Please right-click mouse navigates to Main Menu > Alarm > Intelligent Alert > Tick of "Enable".

| Main Menu<br>■Startup Wizard<br>OQuick set | Main Menu |                   | Q              |             |
|--------------------------------------------|-----------|-------------------|----------------|-------------|
| Record Mode<br>PlayBack                    | ~         | Intelligent Alert | Face detection | Video Blind |
| 🖾 IPC param.                               | System    |                   |                |             |
| EColor Setting                             |           |                   | Video Loss     |             |
| ULogout □ View 1 →                         | Alarm     | Q                 |                |             |
| ⊞ View 4 →                                 |           | Alarm Input       | $\wedge$       | Intelligent |
| III View 8<br>III View 9                   | Advanced  |                   | Abnormality    |             |

#### 🍨 Tips:

1 The device will be only recording when motion detected.

- 2 Please Tick off "Mobile Reported" if you need alert push to Mobile APP.
- ③ Default Setting is for Channel 1, hit "Advanced" > "Copy", Copy the settings to other channels.